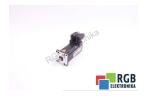

## Repair DBL2H00040-0R2-000-S40 KOLLMORGEN SEIDEL

We will repair every KOLLMORGEN SEIDEL device. If you cannot find the device that interests you, please contact us. We collect the devices free of charge via a courier or in person, thanks to which we are able to carry out the repair within several hours. We will diagnose your equipment for free, and if you do not decide on our service, you will not incur any costs. We offer 24 months warranty for all completed repairs. We are available 24/7, also at weekends and on holidays. Call us 24/7: +48 71 750 09 77 and receive immediate help.

## **SPECIFICATIONS**

MANUFACTURER KOLLMORGEN SEIDEL

MODEL DBL2H00040-0R2-000-S40

CATEGORY AC and DC motors

**DIMENSIONS** 6.0 cm x 6.0 cm x 18.0 cm

WEIGHT 1.0 kg